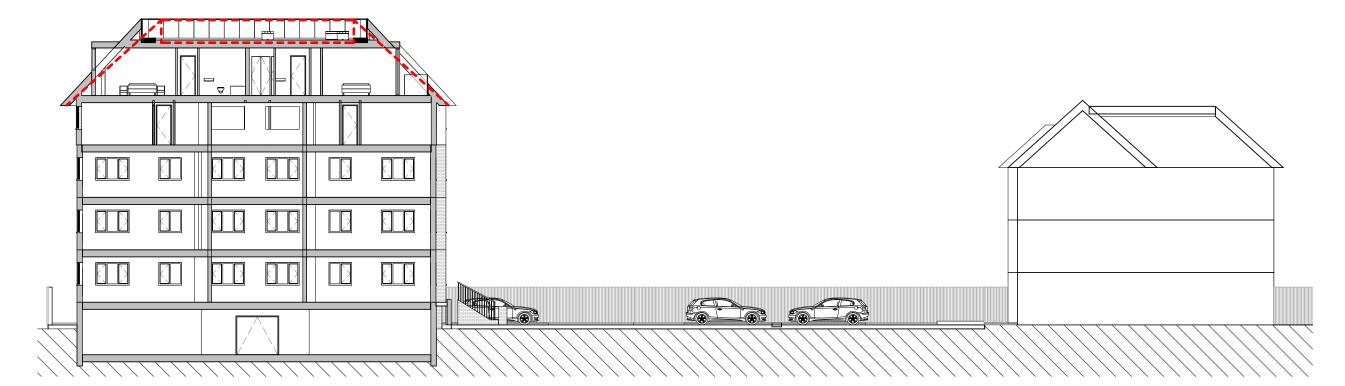

PROPOSED SECTION AA 1:200

Planning Application Ref: 21/P3292 highlighted in dotted red

| H Roof profile comparison           |                                     | SR  | 22.11.23 |
|-------------------------------------|-------------------------------------|-----|----------|
| G                                   | G Revised Unit 1                    |     | 19.12.22 |
| F Revised schedule of accommodation |                                     | SR  | 27.10.22 |
| E                                   | Roof pitch and floor area increased | AG  | 25.10.22 |
| D                                   | Glazed Access to roof amenity       | AG  | 17.12.21 |
| С                                   | C Client's comments addressed       |     | 13.12.21 |
| В                                   | Drawings amended to survey          | AG  | 01.12.21 |
| Α                                   | Full Planning Application           | AG  | 29.07.21 |
| REV/ISSUE                           | NOTE                                | DRN | DATE     |

## Burlington Gate, 42 Rothesay Ave, London SW20 8JU

DRAWING

## Proposed Section AA

bubble architects STUDIO 205 THE BUSWORKS 39-41 NORTH ROAD LONDON N7 9DP

WWW.BUBBLEARCHITECTS.CO.UK

| JOB NO | DRAWING NO   | REV |
|--------|--------------|-----|
| 019036 | X-AA-D-019/1 | Н   |